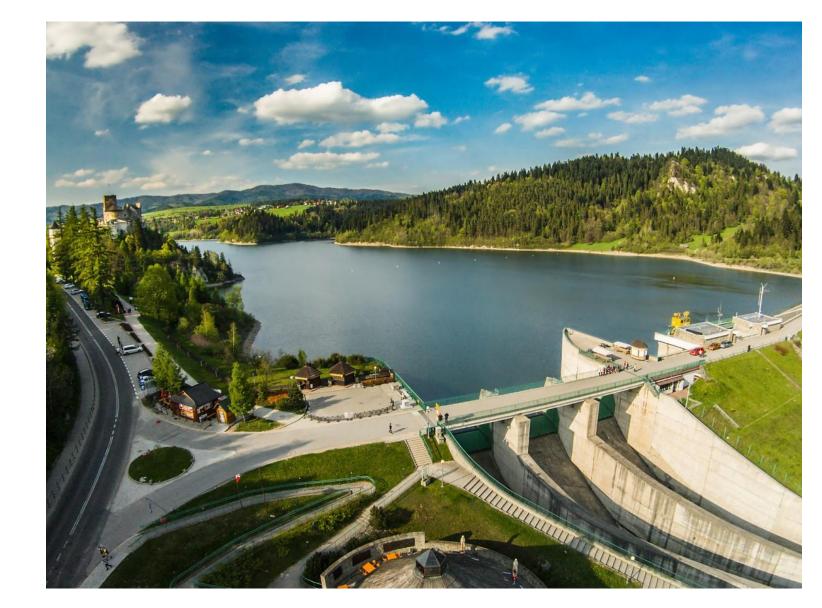

- Churches, shrines
- Dunajec Castle in Niedzica

Niedzica – tourism, gastronomy, services

Source: Gmina Łapsze Niżne

Power station and water dam

Source: Gmina Łapsze Niżne

 The beauty of the area between the mountains of Pieniny and Tatra Mountains, castles in Niedzica and Czorsztyn, have caused development of tourism.