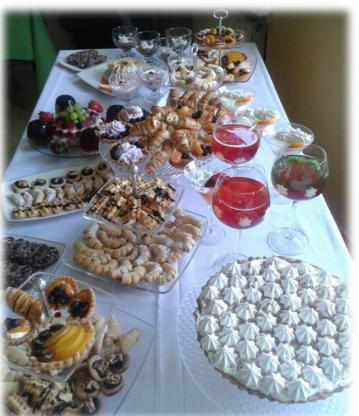

 Here has been created a rich tourist base, accomodation and gastronomic base (catering). Traditional cuisine

- Traditional cuisine in Spisz means simplicity and originality
- Many traditional recipes are still used by housewives (dziadki, gałuski, tworoźniki, kapuśniak, rogi, kołacze, derkliki;)

Cultural events

- We take active part in many cultural events in Gmina Łapsze Niżne
- We serve regional specialities
- We celebrate Spisz customs and traditions (singing, dancing, regional costume, dialect)