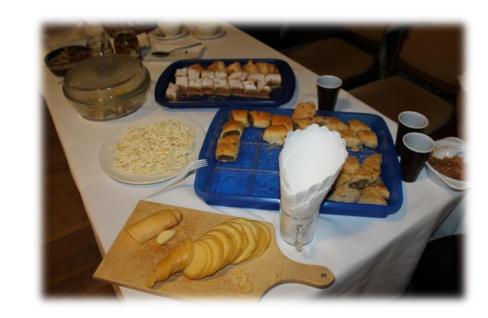

 Here has been created a rich tourist base, accomodation and gastronomic base (catering). Traditional cuisine

- Traditional cuisine in Spisz means simplicity and originality
- Many traditional recipes are still used by housewives (dziadki, gałuski, tworoźniki, kapuśniak, rogi, kołacze, derkliki;)

Cultural events

- We take active part in many cultural events in Gmina Łapsze Niżne
- We serve regional specialities
- We celebrate Spisz customs and traditions (singing, dancing, regional costume, dialect)